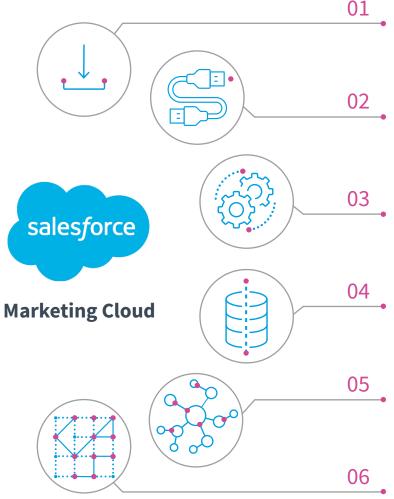

## **6 steps** to digital identity resolution in Salesforce Marketing Cloud with Celebrus CDI for Salesforce

#### Install Celebrus CDI for Salesforce

Easy installation into your Marketing Cloud instance.

#### Inform your system

Start collecting data as soon as you activate using Celebrus CDI's OOTB signals.

#### Sync your data in live-time

Celebrus data lands directly into your Marketing Cloud instance within milliseconds.

#### Resolve data gaps instantly

Celebrus captures identity and interaction data across domain, channel, and device.

### Build complex identity graphs

Digital identity resolution links known and unknown user insights.

#### Activate your data

And imagine the possibilities.