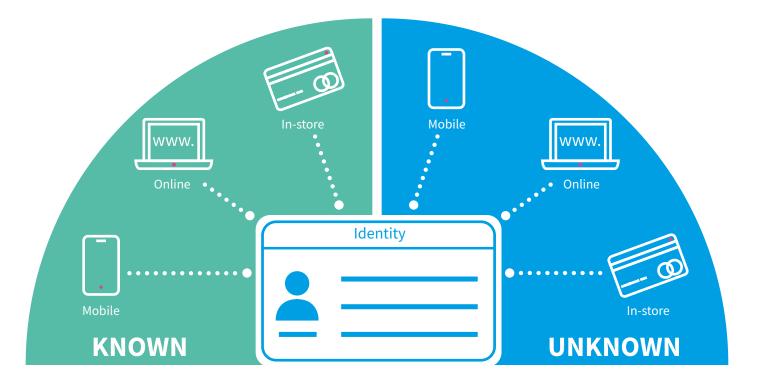

## Imagine never having to guess who a visitor is (anonymous or not)...

# Digital identity resolution across channel, platform, and device connects:

| PII | Journey data | Interactions |  |
|-----|--------------|--------------|--|